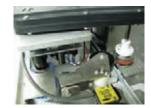

*

Main drive AC variable speed frequency drive and motor are accurate, dependable and maintenance free. Direct drive design means nothing to lubricate and no belts or chains to replace.

#### **Simple Operation**

Adjustable height floor stand with hand crank for easy operation. Two post, robust design is built to last in challenging environments.

## **Doboy B-550 Band Sealer**

### Machine Specifications

#### A wide variety of options

The B-550 is available in both vertical and horizontal versions and in two feed directions. A wide selection of options are available and include:

- ► Emboss or ink coders
- ► Integrated conveyors
- ▶ Bag top trimmer
- ▶ Bag counter
- ▶ Stainless steel construction
- ▶ Right to left or left to right feed direction
- ► Custom options, per application





**Ink Coder** 

**Emboss Coder** 

#### **Specifications**

| Machine Size                       | Vertical                                            | Horizontal                      |
|------------------------------------|-----------------------------------------------------|---------------------------------|
| Length                             | 55.5"                                               | 55.5 <sup>"</sup>               |
| Width                              | 26"                                                 | 26.5"                           |
| Height (Variable)<br>floor to belt | 28" - 45.5"                                         | 31" - 39"                       |
|                                    | *Add 5 <sup>"</sup> for casters                     | *Add 5 <su