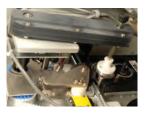

#### **Sealing Section**

- ▶ Heat Bars One pair of 7.5" long precision machined aluminum heat bars produce a 1/4" seal width. The heat bars are spring loaded and are adjustable for different bag thicknessses. Ceramic insulators contain the heat within the heat bars.
- ▶ Compression Wheels One pair of adjustable, spring loaded compression wheels create the pressure needed to seal gusseted bags with ease.
- ▶ Cooling Bars One pair 5" long adjustable, cast aluminum, spring loaded cooling bars with stainless steel cover and blower fan to set seals for immediate handling.

#### **Quality Seals**

- The B-550 is equipped with fully adjustable heat bars, compression section and cooling bars.
- Quality components provide quality seals.