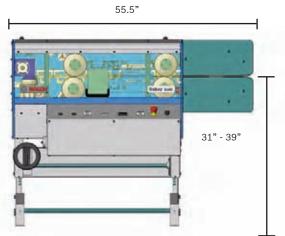

#### **Specifications**

| Machine Size                       | Vertical                                            | Horizontal                      |
|------------------------------------|-----------------------------------------------------|---------------------------------|
| Length                             | 55.5"                                               | 55.5 <sup>"</sup>               |
| Width                              | 26"                                                 | 26.5"                           |
| Height (Variable)<br>floor to belt | 28" - 45.5"                                         | 31" - 39"                       |
|                                    | *Add 5 <sup>"</sup> for casters                     | *Add 5 <sup>"</sup> for casters |
| Weight                             | 325 lbs.                                            | 310 lbs.                        |
| Specifications                     |                                                     |                                 |
| Production Speed                   | 100 to 1000" / minute                               |                                 |
| Product Range                      | All heat sealable materials, tube style or gusseted |                                 |
| Sealing Bands                      | Glass Teflon                                        |                                 |
| Sealing Width                      | .25 <sup>"</sup> standard                           |                                 |
| Heat Bars                          | 1 pair 7.5 <sup>"</sup> long                        |                                 |
| Compression                        | Adjustable pressure roller                          |                                 |
| Cooling                            | 1 pair of air cooled bars                           |                                 |
| Main Drive                         | AC drive / frequency control                        |                                 |
| Temperature Control                | One precision digital control                       |                                 |
| Electrical                         | 110 volt, 60 hz, 1 phase                            |                                 |

#### **Horizontal Format**

Add 5" if equipped with casters