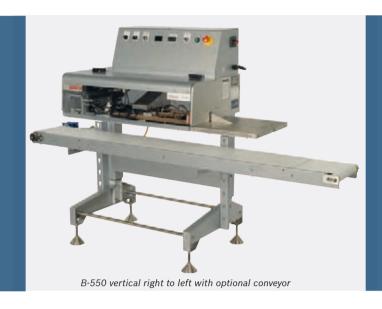

B-550 horizontal right to left

#### A wide variety of options

The B-550 is available in both vertical and horizontal versions and in two feed directions. A wide selection of options are available and include:

- ► Emboss or ink coders
- ► Integrated conveyors
- ▶ Bag top trimmer
- ▶ Bag counter
- ▶ Stainless steel construction
- ▶ Right to left or left to right feed direction
- ► Custom options, per application