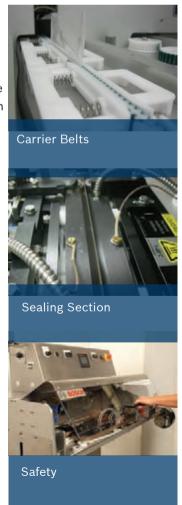

#### **Bag Top Control**

Full length, 1/2" wide, urethane timing belts grip the bag top and provide positive timing and speed control throughout the entire length of the sealer.

#### **Sealing Section**

- ▶ Heat Bars One pair of 7.5" long precision machined aluminum heat bars produce a 1/4" seal width. The heat bars are spring loaded and are adjustable for different bag thicknessses. Ceramic insulators contain the heat within the heat bars.
- ▶ Compression Wheels One pair of adjustable, spring loaded compression wheels create the pressure needed to seal gusseted bags with ease.
- ▶ Cooling Bars One pair 5" long adjustable, cast aluminum, spring loaded cooling bars with stainless steel cover and blower fan to set seals for immediate handling.

#### Safe, Easy Access

Front guard door with safety interlock, stops the machine when opened and provides access to the entire sealing section.

Variable Speed Drive

Adjustable Height