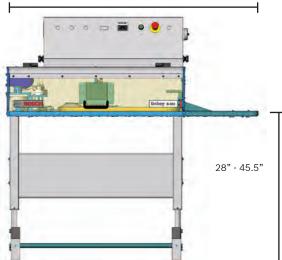

#### **Specifications**

| Machine Size                       | Vertical                                            | Horizontal                      |
|------------------------------------|-----------------------------------------------------|---------------------------------|
| Length                             | 55.5"                                               | 55.5 <sup>"</sup>               |
| Width                              | 26"                                                 | 26.5"                           |
| Height (Variable)<br>floor to belt | 28" - 45.5"                                         | 31" - 39"                       |
|                                    | *Add 5 <sup>"</sup> for casters                     | *Add 5 <sup>"</sup> for casters |
| Weight                             | 325 lbs.                                            | 310 lbs.                        |
| Specifications                     |                                                     |                                 |
| Production Speed                   | 100 to 1000" / minute                               |                                 |
| Product Range                      | All heat sealable materials, tube style or gusseted |                                 |
| Sealing Bands                      | Glass Teflon                                        |                                 |
| Sealing Width                      | .25 <sup>"</sup> standard                           |                                 |
| Heat Bars                          | 1 pair 7.5 <sup>"</sup> long                        |                                 |
| Compression                        | Adjustable pressure roller                          |                                 |
| Cooling                            | 1 pair of air cooled bars                           |                                 |
| Main Drive                         | AC drive / frequency control                        |                                 |
| Temperature Control                | One precision digital control                       |                                 |
| Electrical                         | 110 volt, 60 hz, 1 phase                            |                                 |

#### **Vertical Format**

55.5"