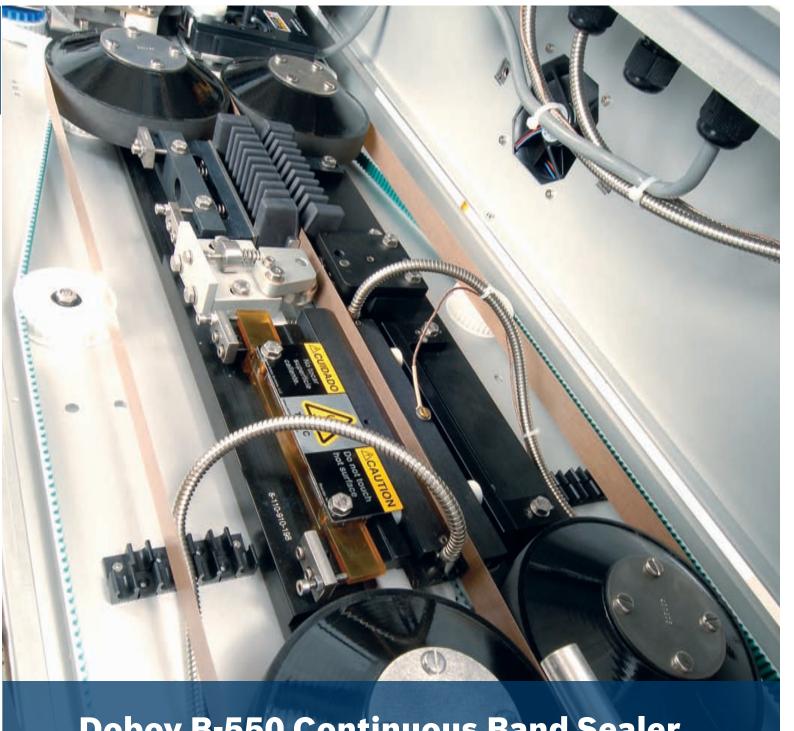

#### **Improved Performance**

The B-550 heat bar length has been increased to 7.5 inches to seal a wider range of bag materials at higher speeds. The heat bars have been designed to maximize heat transfer and minimize temperature deviation. The B-550 features compression wheels to provide strong seals on gusseted and difficult to seal films. Cooling bars are also standard and are designed for maximum efficiency to set seals for immediate handling.

#### **Glass Teflon Sealing Bands**

Fiberglass sealing bands provide superior seals and greatly reduce machine wear and maintenance.

#### **Sealing Section**

- ▶ Heat Bars One pair of 7.5" long precision machined aluminum heat bars produce a 1/4" seal width. The heat bars are spring loaded and are adjustable for different bag thicknessses. Ceramic insulators contain the heat within the heat bars.
- ▶ Compression Wheels One pair of adjustable, spring loaded compression wheels create the pressure needed to seal gusseted bags with ease.
- ▶ Cooling Bars One pair 5" long adjustable, cast aluminum, spring loaded cooling bars with stainless steel cover and blower fan to set seals for immediate handling.