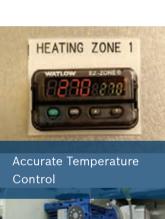

#### **Precision Temperature Control**

The heart of the B-550 temperature control system is a state-ofthe-art digital temperature controller. Mounted in the operator panel, the controller provides precise control of the heat bar temperature resulting in error-free seals.

#### **Precision Temperature Control**

Precision digital temperature controller mounted on the operator panel. The heat bars reach temperature in minutes and maintain the set point resulting in error-free seals.