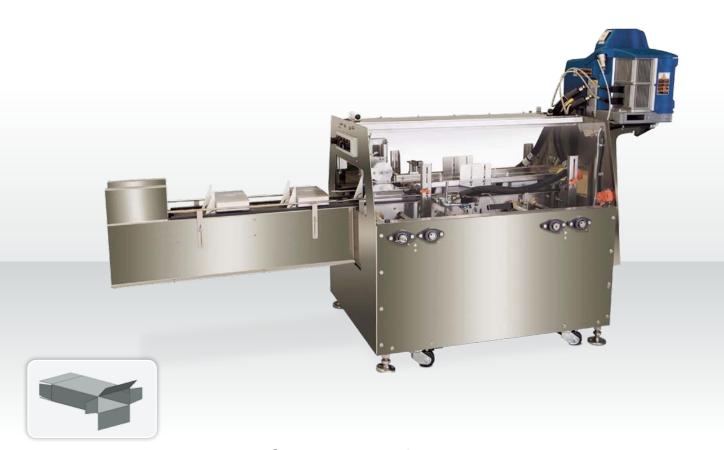

## 15HCS Horizontal Carton Sealer

# where products meet packaging

Looking for an affordable horizontal carton sealing solution for your new product launch or short production run? If so, the ADCO 15HCS is just what you are looking for. This compact and easy to operate continuous motion machine is capable of sealing a wide range of carton sizes at speeds up to 50 cartons per minute. Simply place a pre-filled carton into the 15HCS from either side of the load area and it will take care of the rest; quick, easy and efficient. Designed with flexibility and portability in mind, the robust 15HCS horizontal carton sealer is ideal for the most demanding and cost conscious production environments. Like all ADCO machines, the 15HCS is constructed in stainless steel and is available in standard or washdown configurations.