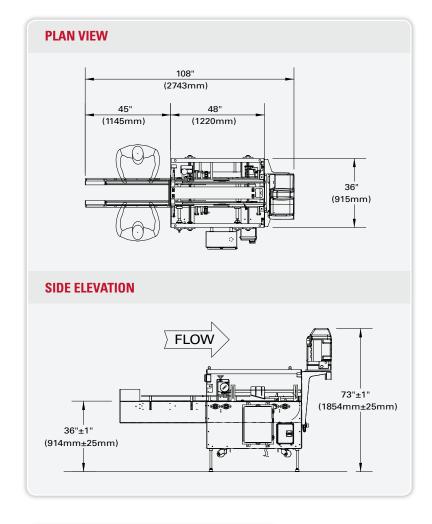

## 15HCS Horizontal Carton Sealer

# where products meet packaging

Looking for an affordable horizontal carton sealing solution for your new product launch or short production run? If so, the ADCO 15HCS is just what you are looking for. This compact and easy to operate continuous motion machine is capable of sealing a wide range of carton sizes at speeds up to 50 cartons per minute. Simply place a pre-filled carton into the 15HCS from either side of the load area and it will take care of the rest; quick, easy and efficient. Designed with flexibility and portability in mind, the robust 15HCS horizontal carton sealer is ideal for the most demanding and cost conscious production environments. Like all ADCO machines, the 15HCS is constructed in stainless steel and is available in standard or washdown configurations.