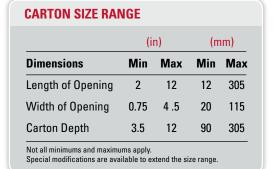

# where products meet packaging

Looking for an affordable horizontal carton sealing solution for your new product launch or short production run? If so, the ADCO 15HCS is just what you are looking for. This compact and easy to operate continuous motion machine is capable of sealing a wide range of carton sizes at speeds up to 50 cartons per minute. Simply place a pre-filled carton into the 15HCS from either side of the load area and it will take care of the rest; quick, easy and efficient. Designed with flexibility and portability in mind, the robust 15HCS horizontal carton sealer is ideal for the most demanding and cost conscious production environments. Like all ADCO machines, the 15HCS is constructed in stainless steel and is available in standard or washdown configurations.